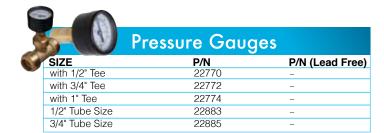

## SharkBite® Gauges

Use to measure or monitor water conditions in water distribution systems. Use for quick push-fit installation as a temporary (reusable) or permanent device in copper, CTS CPVC and PEX plumbing systems.