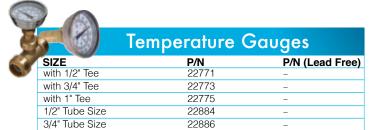

## SharkBite® Gauges

Use to measure or monitor water conditions in water distribution systems. Use for quick push-fit installation as a temporary (reusable) or permanent device in copper, CTS CPVC and PEX plumbing systems.